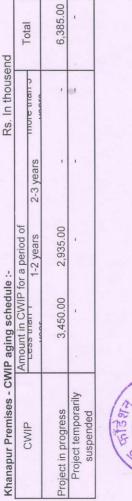

| 119.84              | 135.82              |
| Khanapur Premises -<br>CWIP | 2,935.00           | 3,450.00    | 1        | 6,385.00           |                                                                   |              | 1                     | ,                  | 6,385.00            | 2,935.00            |
| GRAND TOTAL                 | 7,395.29           | 4,917.01    |          | 12,312.30          | 1,036.26                                                          | 500.74       | -                     | 1,537.00           | 10,775.30           | 6,359.03            |

Rs. In thousend

| 18   | E* Slue     | 12/1   |
|------|-------------|--------|
| LAN  | No.<br>6538 | JACO I |
| laz. | 20 G        |        |
| 1.   | alxi-Co     |        |
|      |             |        |



Rs. In thousend



| Particulars                         |              | 31 March 2023 | 31 March 2022 |
|-------------------------------------|--------------|---------------|---------------|
| Note 16 - INCOME FROM OPERATIONS    |              |               |               |
| Donation Received                   |              | 9,202.57      | 20.00         |
| Monthly Charges Received            |              | 15,066.02     | 14,450.14     |
| Aaji- Ajoba Expenses Receipts       |              | 351.31        | 389.10        |
| Ambulance Contract Charges Received |              | 1,962.58      | 6,776.44      |
|                                     | Total Sales  | 26,582.48     | 21,635.67     |
| Note 17 - OTHER INCOME              |              |               |